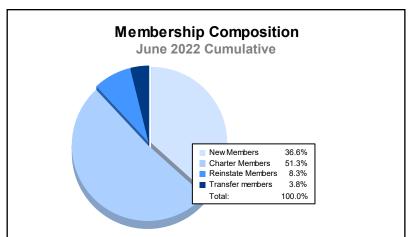

District 411 C

As of June 2022 Cumulative

| Year      | New<br>Clubs | Dropped<br>Clubs | Gain/<br>Loss<br>Clubs | New<br>Members | Charter<br>Members | Reinstate<br>Members | Transfer<br>Members | Total<br>Member<br>Added | Total<br>Members<br>Dropped | Gain/<br>Loss<br>Members |
|-----------|--------------|------------------|------------------------|----------------|--------------------|----------------------|---------------------|--------------------------|-----------------------------|--------------------------|
| 2017-2018 | 5            | 0                | 5                      | 199            | 122                | 28                   | 0                   | 349                      | 162                         | 187                      |
| 2018-2019 | 1            | 2                | -1                     | 83             | 32                 | 5                    | 1                   | 121                      | 239                         | -118                     |
| 2019-2020 | 0            | 1                | -1                     | 104            | 11                 | 5                    | 5                   | 125                      | 109                         | 16                       |
| 2020-2021 | 2            | 0                | 2                      | 88             | 48                 | 39                   | 2                   | 177                      | 99                          | 78                       |
| 2021-2022 | 5            | 10               | -5                     | 97             | 136                | 22                   | 10                  | 265                      | 388                         | -123                     |
| Average   | 3            | 3                | 0                      | 114            | 70                 | 20                   | 4                   | 207                      | 199                         | 8                        |