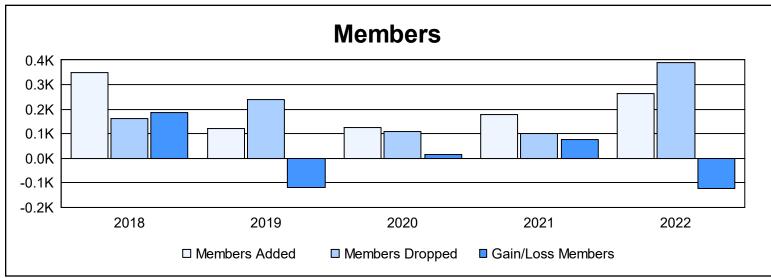

District 411 C

As of June 2022 Cumulative

| Year      | New<br>Clubs | Dropped<br>Clubs | Gain/<br>Loss<br>Clubs | New<br>Members | Charter<br>Members | Reinstate<br>Members | Transfer<br>Members | Total<br>Member<br>Added | Total<br>Members<br>Dropped | Gain/<br>Loss<br>Members |
|-----------|--------------|------------------|------------------------|----------------|--------------------|----------------------|---------------------|--------------------------|-----------------------------|--------------------------|
| 2017-2018 | 5            | 0                | 5                      | 199            | 122                | 28                   | 0                   | 349                      | 162                         | 187                      |
| 2018-2019 | 1            | 2                | -1                     | 83             | 32                 | 5                    | 1                   | 121                      | 239                         | -118                     |
| 2019-2020 | 0            | 1                | -1                     | 104            | 11                 | 5                    | 5                   | 125                      | 109                         | 16                       |
| 2020-2021 | 2            | 0                | 2                      | 88             | 48                 | 39                   | 2                   | 177                      | 99                          | 78                       |
| 2021-2022 | 5            | 10               | -5                     | 97             | 136                | 22                   | 10                  | 265                      | 388                         | -123                     |
| Average   | 3            | 3                | 0                      | 114            | 70                 | 20                   | 4                   | 207                      | 199                         | 8                        |