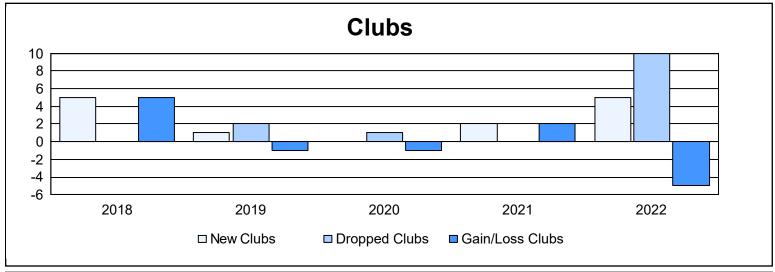

District 411 C

As of June 2022 Cumulative

| Year      | New<br>Clubs | Dropped<br>Clubs | Gain/<br>Loss<br>Clubs | New<br>Members | Charter<br>Members | Reinstate<br>Members | Transfer<br>Members | Total<br>Member<br>Added | Total<br>Members<br>Dropped | Gain/<br>Loss<br>Members |
|-----------|--------------|------------------|------------------------|----------------|--------------------|----------------------|---------------------|--------------------------|-----------------------------|--------------------------|
| 2017-2018 | 5            | 0                | 5                      | 199            | 122                | 28                   | 0                   | 349                      | 162                         | 187                      |
| 2018-2019 | 1            | 2                | -1                     | 83             | 32                 | 5                    | 1                   | 121                      | 239                         | -118                     |
| 2019-2020 | 0            | 1                | -1                     | 104            | 11                 | 5                    | 5                   | 125                      | 109                         | 16                       |
| 2020-2021 | 2            | 0                | 2                      | 88             | 48                 | 39                   | 2                   | 177                      | 99                          | 78                       |
| 2021-2022 | 5            | 10               | -5                     | 97             | 136                | 22                   | 10                  | 265                      | 388                         | -123                     |
| Average   | 3            | 3                | 0                      | 114            | 70                 | 20                   | 4                   | 207                      | 199                         | 8                        |